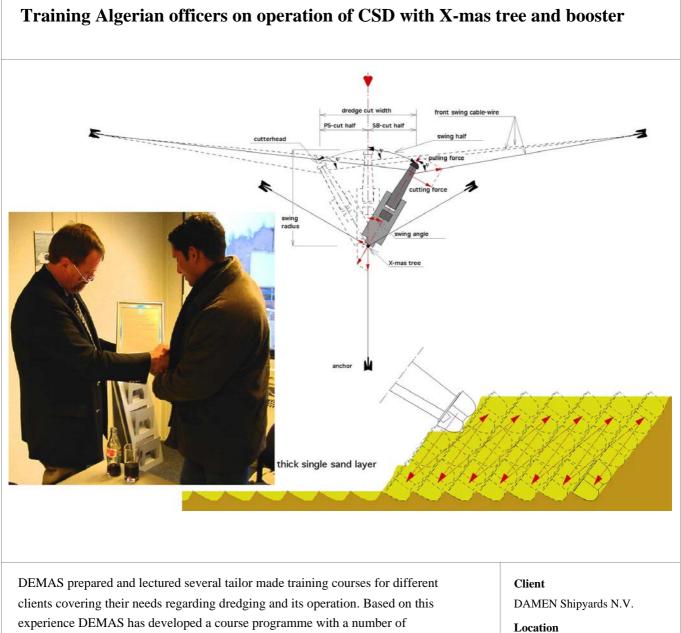

The following modules are selected in cooperation with DAMEN Shipyards for 2 courses for the Algerian Officers. The officers work on a cutter suction dredge equipped with a X-mas tree configuration. They may have to work with a booster pump station when a long discharge distance is required.

- Dredging techniques and constraints
  - Transport by pipeline
- Pump

Survey

Work Method CSD on X-mas tree

Soil

- Pump and Pipe Interaction
- Reporting

The modules are as general in nature as possible, but will where possible highlight the specific dredge type, site conditions and working conditions met in the field by the trainees.